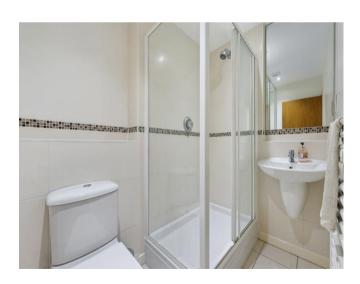

EPC rating C. No Onward chain.

Accommodation

This well presented, top floor apartment has the added benefits of access to a boarded loft, a west facing juliet balcony with a leafy outlook, and an alarm system. The spacious hallway with storage cupboards leads to a large reception room with double doors and full length windows to the juliet balcony, and onto the fitted kitchen. Both bedrooms have fitted wardrobes, and the largest has an ensuite shower room. There is also a family bathroom. The boarded loft provides a useful additional space for storage.