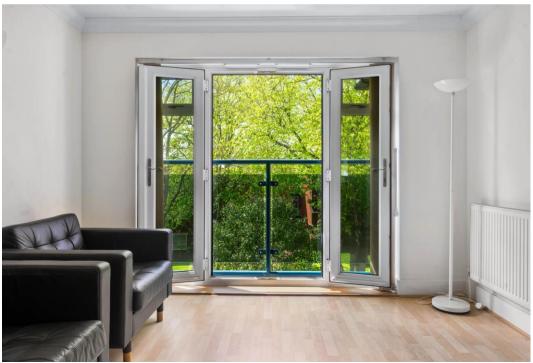

EPC rating C. No Onward chain.

Accommodation

This well presented, top floor apartment has the added benefits of access to a boarded loft, a west facing juliet balcony with a leafy outlook, and an alarm system. The spacious hallway with storage cupboards leads to a large reception room with double doors and full length windows to the juliet balcony, and onto the fitted kitchen. Both bedrooms have fitted wardrobes, and the largest has an ensuite shower room. There is also a family bathroom. The boarded loft provides a useful additional space for storage.