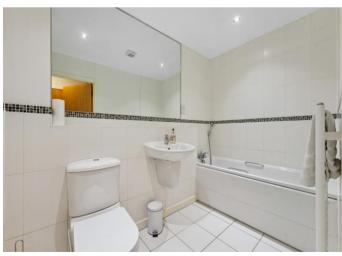

EPC rating C. No Onward chain.

Accommodation

This well presented, top floor apartment has the added benefits of access to a boarded loft, a west facing juliet balcony with a leafy outlook, and an alarm system. The spacious hallway with storage cupboards leads to a large reception room with double doors and full length windows to the juliet balcony, and onto the fitted kitchen. Both bedrooms have fitted wardrobes, and the largest has an ensuite shower room. There is also a family bathroom. The boarded loft provides a useful additional space for storage.