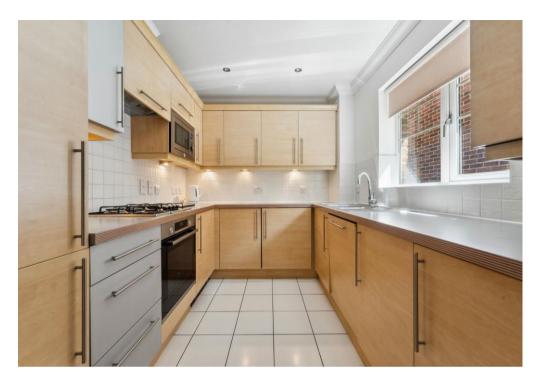

EPC rating C. No Onward chain.

Accommodation

This well presented, top floor apartment has the added benefits of access to a boarded loft, a west facing juliet balcony with a leafy outlook, and an alarm system. The spacious hallway with storage cupboards leads to a large reception room with double doors and full length windows to the juliet balcony, and onto the fitted kitchen. Both bedrooms have fitted wardrobes, and the largest has an ensuite shower room. There is also a family bathroom. The boarded loft provides a useful additional space for storage.