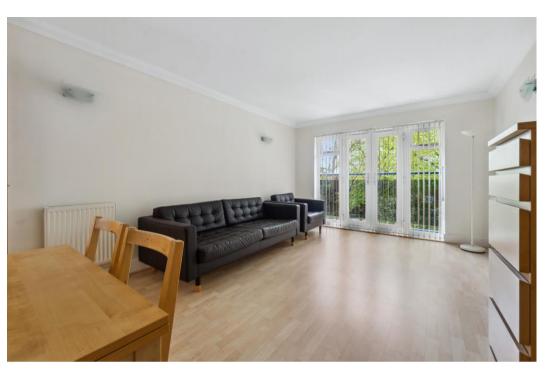

EPC rating C. No Onward chain.

Accommodation

This well presented, top floor apartment has the added benefits of access to a boarded loft, a west facing juliet balcony with a leafy outlook, and an alarm system. The spacious hallway with storage cupboards leads to a large reception room with double doors and full length windows to the juliet balcony, and onto the fitted kitchen. Both bedrooms have fitted wardrobes, and the largest has an ensuite shower room. There is also a family bathroom. The boarded loft provides a useful additional space for storage.