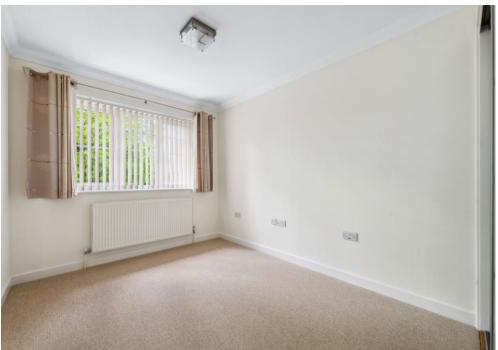

EPC rating C. No Onward chain.

Accommodation

This well presented, top floor apartment has the added benefits of access to a boarded loft, a west facing juliet balcony with a leafy outlook, and an alarm system. The spacious hallway with storage cupboards leads to a large reception room with double doors and full length windows to the juliet balcony, and onto the fitted kitchen. Both bedrooms have fitted wardrobes, and the largest has an ensuite shower room. There is also a family bathroom. The boarded loft provides a useful additional space for storage.