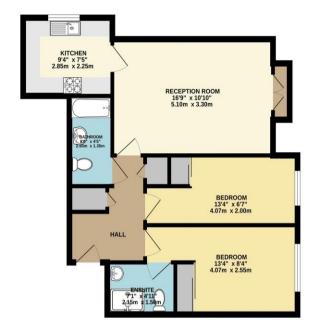

EPC rating C. No Onward chain.

Accommodation

This well presented, top floor apartment has the added benefits of access to a boarded loft, a west facing juliet balcony with a leafy outlook, and an alarm system. The spacious hallway with storage cupboards leads to a large reception room with double doors and full length windows to the juliet balcony, and onto the fitted kitchen. Both bedrooms have fitted wardrobes, and the largest has an ensuite shower room. There is also a family bathroom. The boarded loft provides a useful additional space for storage.

## TOTAL FLOOR AREA: 925 sq.ft. (86.0 sq.m.) approx.

Whilst every attempt has been made to ensure the accuracy of the floorpian contained here, measurement of doors, windows, rooms and any other items are approximate and no responsibility is taken for any encor, omission or insistaneura. This plant is for illustrative purpose only and should be used as such by any prospective purchaser. The services, systems and appliances shown have not been tested and no guarante as to their operability or efficiency can be given.